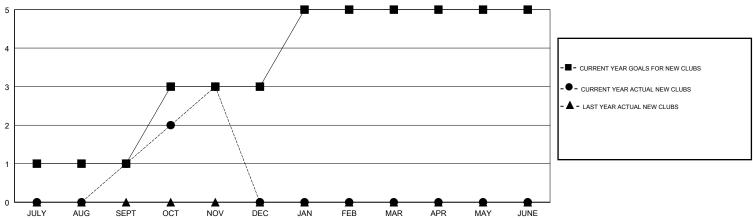

| 1             | 1         | 0             | JULY/AUG/SEPT         | 30                        | 79                      | 61                                           |
| OCT/NOV/DEC           | 2             | 2         | 0             | OCT/NOV/DEC           | 75                        | 52                      | 131                                          |
| JAN/FEB/MAR           | 2             | 0         | 0             | JAN/FEB/MAR           | 85                        | 0                       | 0                                            |
| APR/MAY/JUNE          | 0             | 0         | 0             | APR/MAY/JUNE          | 20                        | 0                       | 0                                            |

## GOALS AND ACTUAL NEW CLUBS CUMULATIVE



#### GOALS AND ACTUAL MEMBERS CUMULATIVE



| ■ MEMBER GROWTH NET GOAL          |  |
|-----------------------------------|--|
| - ● - MEMBER GROWTH ACTUAL        |  |
| - ▲ - LAST YEAR MEMBERSHIP ACTUAL |  |
|                                   |  |
|                                   |  |

| DROPPED CLUBS: 0 |     |
|------------------|-----|
| DROPPED MEMBERS  |     |
| DECEASED         | 1   |
| CLUB CANCELLED   | 15  |
| OTHER            | 192 |
| TOTAL            | 208 |

| 24 CLUBS OF 65 ADDED 1 OR MORE | GENDER DISTRIBUTION |                          |
|--------------------------------|---------------------|--------------------------|
| NEW MEMBERS                    | MALE                | 2,216 (64.66             |
|                                | FEMALE              | 1,211 (3