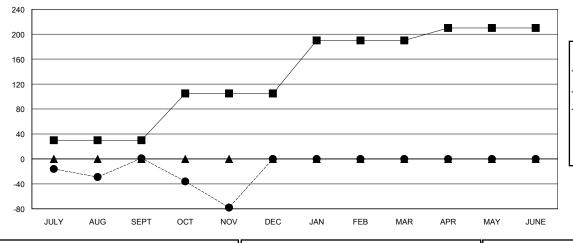

#### GOALS AND ACTUAL MEMBERS CUMULATIVE

| ■ MEMBER GROWTH NET GOAL          |  |
|-----------------------------------|--|
| - ● - MEMBER GROWTH ACTUAL        |  |
| - ▲ - LAST YEAR MEMBERSHIP ACTUAL |  |
|                                   |  |
|                                   |  |